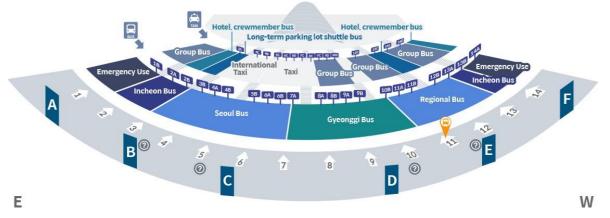

## [Terminal 1]

Go outside from Exit 11 (Arrival Floor, 1F), you can see the Bus Stop No.11.

October 12 - 17, 2022 / Gyeongju, Repulbic of Korea

The 29th International Conference on Computational Linguistics