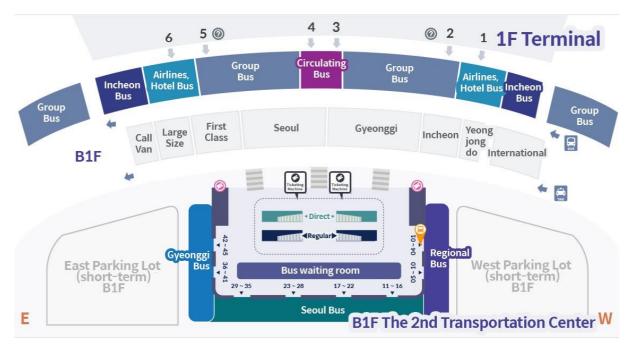

## [Terminal 2]

Go to the Transportation Center (B1F), you can see the Bus Stop No. 04-11.

If you need more information about airport limousine bus, Click